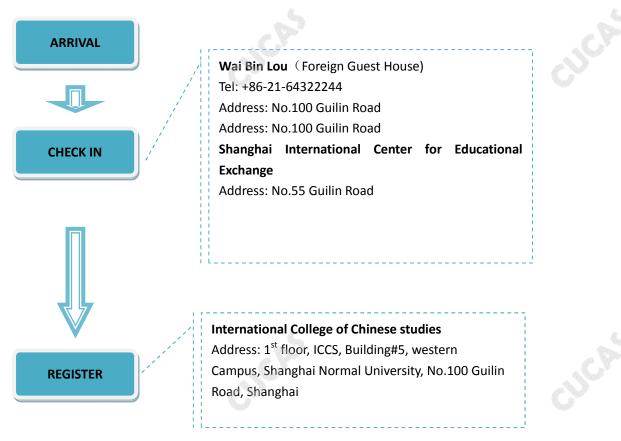

## AFTER ARRIVAL

### HOTELS AROUND THE CAMPUS

Vienna Hotel (Shanghai South Railway Station)

Address: No.46 Guilin Road, Xuhui District

Note: English service is available.